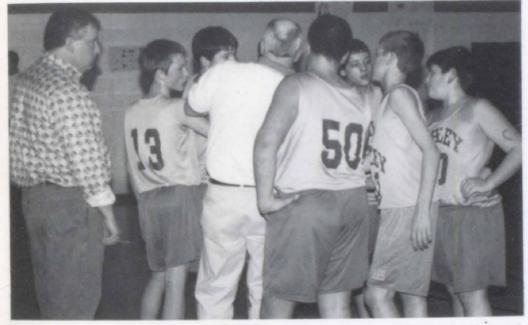

BREAK AWAY!! Eighth grader Jason Cooley scores two points on this break away lay-up. Jason led the team with 140 points, 24 assists, and 9 three point buckets.

LET'S GO The Eighth graders rally around coach Marvin Stoneman to discuss strategy. Unfortunately the eighth graders lost the game, 41-33, and finished the season with a disappointing 1 win and 9 loss record.