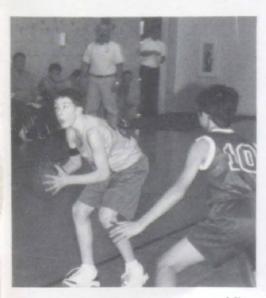

S. Densmore

NICE PASS!! Seventh grader Derek Stoneman looks to hit the open man in the tournament game won by Ashley, 39-10. Derek led the team with 102 points on the season. He also hauled down 61 rebounds and had 47 assists.