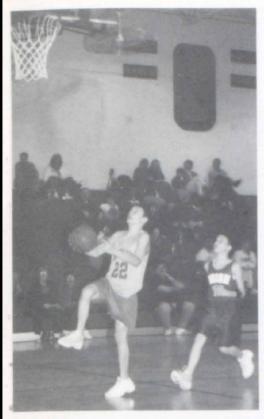

BREAK AWAY!! Eighth grader Jason Cooley scores two points on this break away lay-up. Jason led the team with 140 points, 24 assists, and 9 three point buckets.

LET'S GO The Eighth graders rally around coach Marvin Stoneman to discuss strategy. Unfortunately the eighth graders lost the game, 41-33, and finished the season with a disappointing 1 win and 9 loss record.